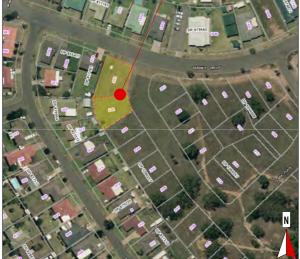

# LOCATION PLAN

| PLUS                                                                               | THE WORKS DESCRIBED<br>COPYRIGHT. WORKS CANNI<br>MEANS WITHOUT WRITTEN     BUILDER'S WRITTEN SPE |
|------------------------------------------------------------------------------------|--------------------------------------------------------------------------------------------------|
| PROPERTY                                                                           | PRECEDENCE OVER THESE                                                                            |
| CORPORATE OFFICE                                                                   |                                                                                                  |
| 13 Byng Street, Orange NSW 2800   W: www.plusproperty.org.au   ABN: 83 147 459 461 |                                                                                                  |

LOT 112 / DP1256908 LOT 112 GARDNER CIRCUIT, SINGLETON HEIGHTS NSW 2330 **SITE AREA -** 1,503.4m<sup>2</sup>

## PROPERTY DESCRIPTION

LOT 112 / DP1256908

FLOOR LEVEL:

LOT 112 GARDNER CIRCUIT, SINGLETON HEIGHTS NSW 2330

SITE AREA - 1,503.4m<sup>2</sup>

MUNICIPALITY - SINGLETON SHIRE COUNCIL