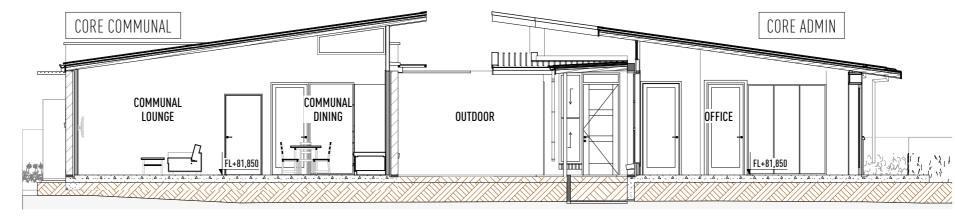

| 07/05/2024 | ADDITIONAL SECTIONS ON NEIGHBOURING FENCE/S                                  | REV. F | CCH         | TL 8/05/2024 <b>20 of 24</b> |
| 13 Byng Street, Orange NSW 2800   W: www.plusproperty.org.au   ABN: 83 147 459 461 | THIS PLAN IS THE COPPRISAT PROPERTY OF PLUS                                                          | © OPERTY                                   |                                 |                                 |            |                                                                              |        |             | 20 01 24                     |



The Winds without written pernission of housine plus
PROPOSED GROUP HOME & COMMUNITY
FACILITY

PROPOSED GROUP HOME & COMMUNITY
FACILITY
FACILITY

PROPOSED GROUP HOME & COMMUNITY
FACILITY
FACILIT





S-04 SECTION 04 Scale 1:100



S-06 SECTION 06 Scale 1:100

BALCONY

FL+84,750

LIVING

UNIT 5

KITCHEN

LIVING



THE WORKS DESCRIBED ON THIS DRAWING ARE COVERED BY COPPRIGHT. WORKS CANNOT BE COPIED OR REPRODUCED BY ANY MEANS WITHOUT WRITTEN PERMISSION OF HOUSING PLUS BUILDERS WRITTEN SPECIFICATION DOES NOT TAKE DRESCRIBER OF THESE PRAMMING.

PROJECT ADDRESS

DP1256908

LOT 112 GARDNER CIRCUIT, SINGLETON HEIGHTS
NSW 2330

PROPOSED GROUP HOME & COMMUNITY
FACILITY

PROPOSED SECTIONS

DRAWING TITLE

| DATE | ISSUE BY | PLAN STATUS | DATE | PLAN STATUS | DATE | PLAN STATUS | PLAN STATU

UNIT 2

LAUNDRY



FS-01 FENCE SECTION 01 Scale 1:100



FS-02 FENCE SECTION 02
Scale 1:100

| • THE WORKS DESCRIBED ON THIS DRAWING ARE COVERED BY                               |