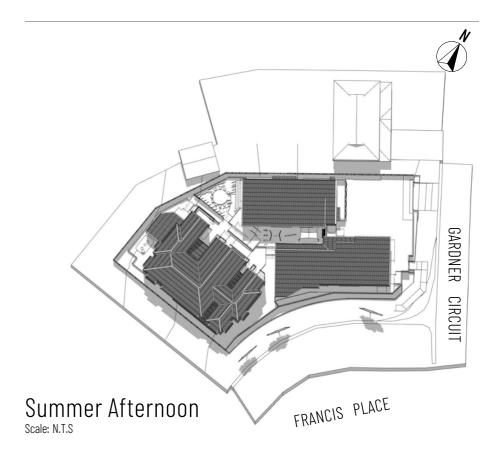

LOT 112 / DP1256908 LOT 112 GARDNER CIRCUIT, SINGLETON HEIGHTS NSW 2330 **SITE AREA -** 1,503.4m<sup>2</sup>

## PROPERTY DESCRIPTION

LOT 112 / DP1256908

FLOOR LEVEL:

LOT 112 GARDNER CIRCUIT, SINGLETON HEIGHTS NSW 2330

SITE AREA - 1,503.4m<sup>2</sup>

MUNICIPALITY - SINGLETON SHIRE COUNCIL