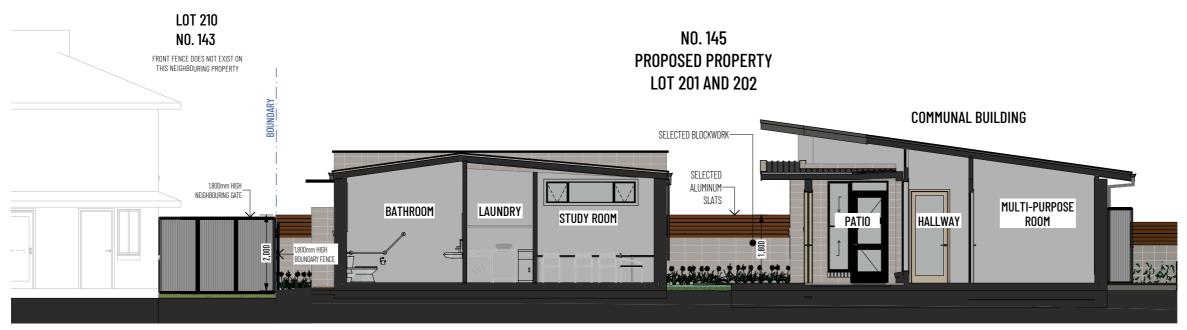

s without written pernission of housine plus
PROPOSED GROUP HOME & COMMUNITY
FACILITY

PROPOSED GROUP HOME & COMMUNITY
FACILITY
FACILITY

PROPOSED GROUP HOME & COMMUNITY
FACILITY
FACILIT





S-04 SECTION 04 Scale 1:100



S-06 SECTION 06 Scale 1:100

BALCONY

FL+84,750

LIVING

UNIT 5

KITCHEN

LIVING



THE WORKS DESCRIBED ON THIS DRAWING ARE COVERED BY COPPRIGHT. WORKS CANNOT BE COPIED OR REPRODUCED BY ANY MEANS WITHOUT WRITTEN PERMISSION OF HOUSING PLUS BUILDERS WRITTEN SPECIFICATION DOES NOT TAKE DRESCRIBER OF THESE PRAMMING.

PROJECT ADDRESS

DP1256908

LOT 112 GARDNER CIRCUIT, SINGLETON HEIGHTS
NSW 2330

PROPOSED GROUP HOME & COMMUNITY
FACILITY

PROPOSED SECTIONS

DRAWING TITLE

| DATE | ISSUE BY | PLAN STATUS | DATE | PLAN STATUS | DATE | PLAN STATUS | PLAN STATU

UNIT 2

LAUNDRY



FS-01 FENCE SECTION 01 Scale 1:100



FS-02 FENCE SECTION 02
Scale 1:100

| • THE WORKS DESCRIBED ON THIS DRAWING ARE COVERED BY                               |                                                      | PROJECT ADDRESS                            | PROJECT                             | DRAWING TITLE     | DATE       |                                                                              | ISSUE  | BY PLAN S   | STATUS         |                        |
|------------------------------------------------------------------------------------|------------------------------------------------------|--------------------------------------------|-------------------------------------|-------------------|------------|-----------------------------------------------------------------