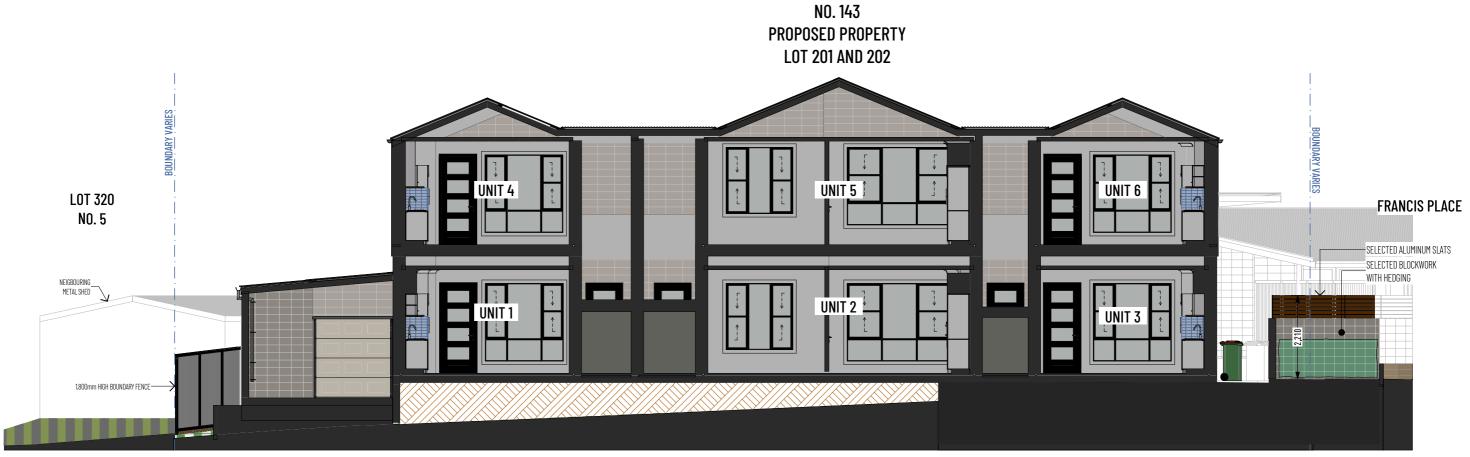

e plus
PROPOSED GROUP HOME & COMMUNITY
FACILITY

PROPOSED GROUP HOME & COMMUNITY
FACILITY
FACILITY

PROPOSED GROUP HOME & COMMUNITY
FACILITY
FACILIT





S-04 SECTION 04 Scale 1:100



S-06 SECTION 06 Scale 1:100

BALCONY

FL+84,750

LIVING

UNIT 5

KITCHEN

LIVING



THE WORKS DESCRIBED ON THIS DRAWING ARE COVERED BY COPPRIGHT. WORKS CANNOT BE COPIED OR REPRODUCED BY ANY MEANS WITHOUT WRITTEN PERMISSION OF HOUSING PLUS BUILDERS WRITTEN SPECIFICATION DOES NOT TAKE DRESCRIBER OF THESE PRAMMING.

PROJECT ADDRESS

DP1256908

LOT 112 GARDNER CIRCUIT, SINGLETON HEIGHTS
NSW 2330

PROPOSED GROUP HOME & COMMUNITY
FACILITY

PROPOSED SECTIONS

DRAWING TITLE

| DATE | ISSUE BY | PLAN STATUS | DATE | PLAN STATUS | DATE | PLAN STATUS | PLAN STATU

UNIT 2

LAUNDRY



FS-01 FENCE SECTION 01 Scale 1:100



FS-02 FENCE SECTION 02
Scale 1:100

| • THE WORKS DESCRIBED ON THIS DRAWING ARE COVERED BY                               |                                                      | PROJECT ADDRESS                            | PROJECT                             | DRAWING TITLE     | DATE       |                                                                              | ISSUE  | BY PLAN S   | STATUS         |                        |
|------------------------------------------------------------------------------------|------------------------------------------------------|--------------------------------------------|-------------------------------------|-------------------|------------|------------------------------------------------------------------------------|--------|-------------|-