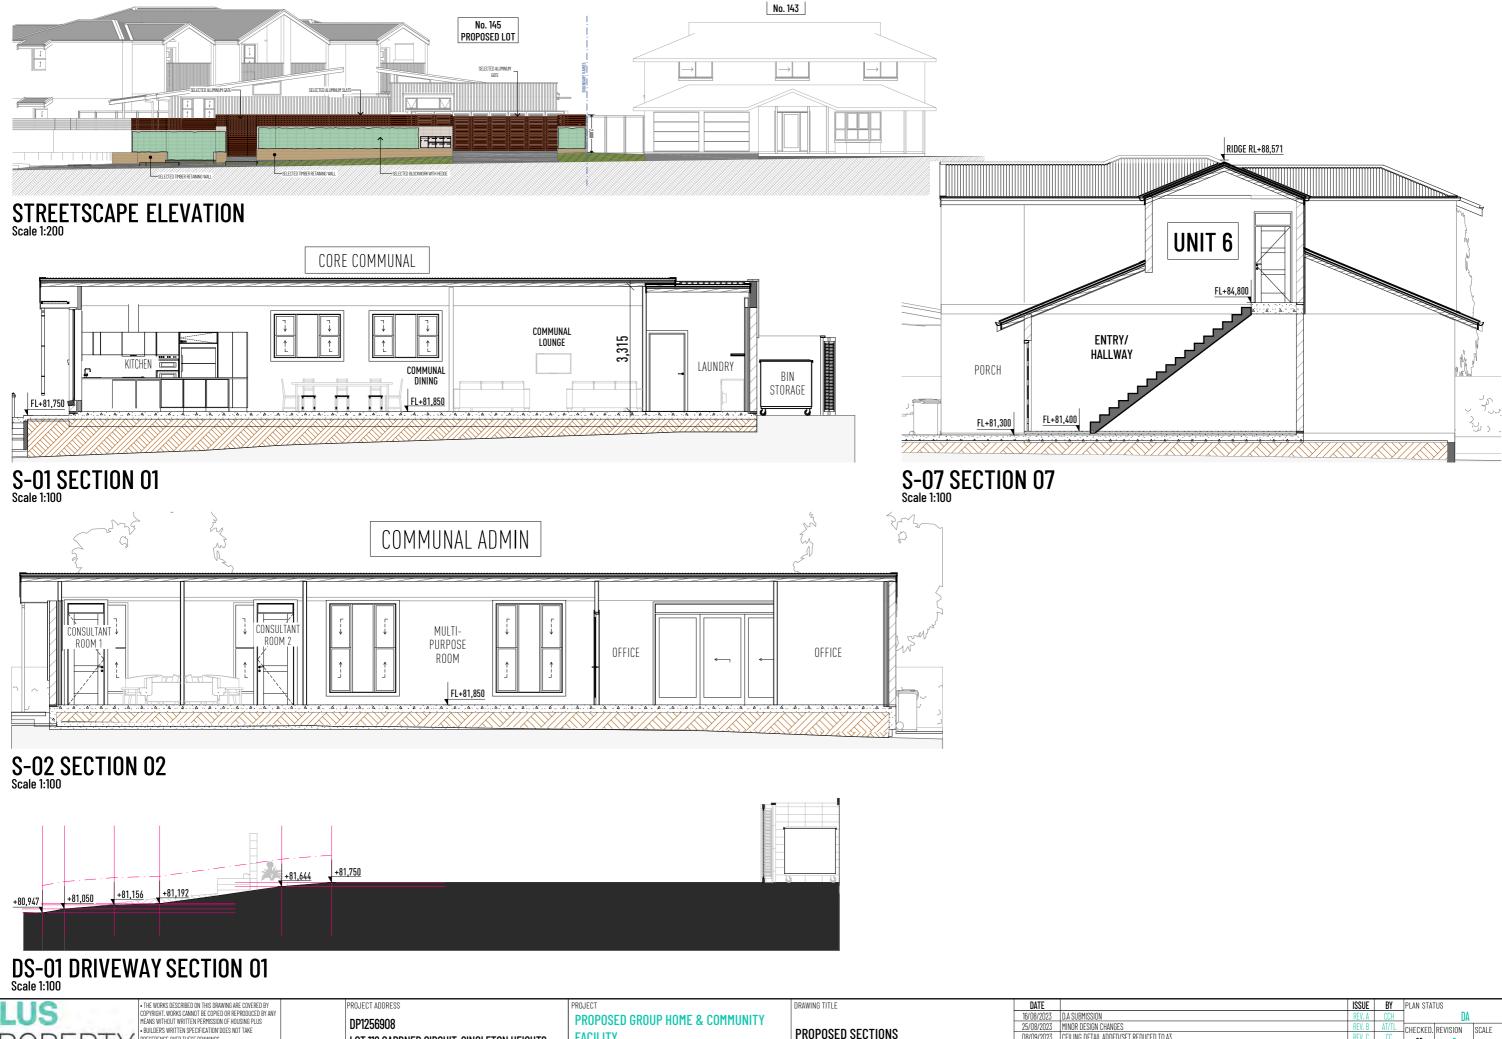

## PROPERTY DESCRIPTION

LOT 112 / DP1256908

FLOOR LEVEL:

LOT 112 GARDNER CIRCUIT, SINGLETON HEIGHTS NSW 2330

SITE AREA - 1,503.4m<sup>2</sup>

MUNICIPALITY - SINGLETON SHIRE COUNCIL

## EARTHWORK CORE COMMUNAL PAD LEVEL: 81,580 FLOOR LEVEL: 81,900 CORE ADMIN PAD LEVEL: 81,580 FLOOR LEVEL: 81,900 UNIT 1, 2 AND 3 PAD LEVEL: 81,130 FLOOR LEVEL: 81,450 STORAGE PAD LEVEL: 80,480

EXCAVATE SITE APPROX. 160mm TO FORM JOB DATUM. (DATUM POINT 320mm BELOW FINISHED FLOOR LEVEL) EXTENT OF EXCAVATION AND BATTER TO SUIT EXISTING LAND FALL TO BE DETERMINED ON SITE.