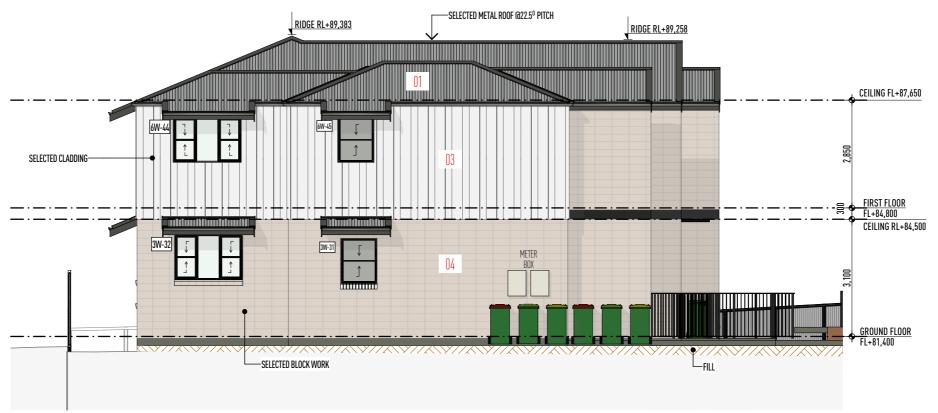

|                                                    | THIS PLAN IS THE COPPOSAT MODIFIED OF PLUS PREPERTY |                                 |                             |            |                                                                              |        |       | _ ''   | 0,00,     |        | 16 OT 24   |    |



U-NEE RESIDENTIAL NORTH EAST ELEVATION



U-NWE RESIDENTIAL NORTH WEST ELEVATION Scale 1:100

| PLUS                                                                               | THE WORKS DESCRIBED ON THIS DRAWING ARE COVERED BY COPYRIGHT. WORKS CANNOT BE COPIED OR REPRODUCED BY ANY MEANS WITHOUT WRITTEN PERMISSION OF HOUSING PLUS     BUILDER'S WRITTEN SPECIFICATION DOES NOT TAKE |                                                      | PROJECT ADDRESS DP1256908                  | PROJECT PROPOSED GROUP HOME & COMMUNITY | DRAWING TITLE                  | DATE<br>16/08/2023<br>25/08/2023 | D.A. SUBMISSION<br>MINOR DESIGN CHANGES                                                                              | REV. A           | B AT/TL      | PLAN STATUS  CHECKED, REVISIO | DA<br>ON SCALE