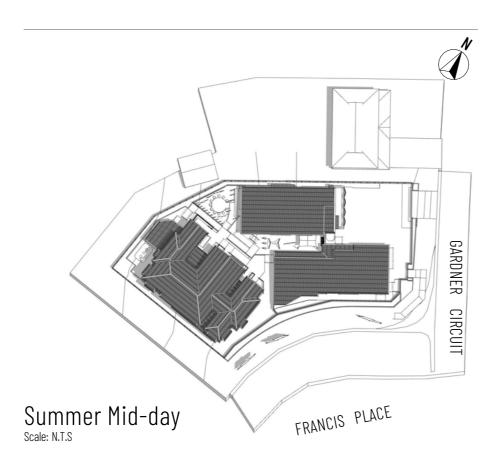

PROJECT ADDRESS

DP1256908

LOT 112 GARDNER CIRCUIT, SINGLETON HEIGHTS

NSW 2330

PROPOSED GROUP HOME & COMMUNITY FACILITY

DRAWING TITLE

PROPOSED SHADOW DIAGRAMS

| DATE       |                                                                              | ISSUE  | BY    | PLAN STAT | TUS        |             |  |
|------------|------------------------------------------------------------------------------|--------|-------|-----------|------------|-------------|--|
| 16/08/2023 | D.A SUBMISSION                                                               | REV. A | CCH   | DA        |            |             |  |
| 25/08/2023 | MINOR DESIGN CHANGES                                                         | REV. B | AT/TL | CHECKED.  | REVISION   | SCALE       |  |
| 08/09/2023 | CEILING DETAIL ADDED/SET REDUCED TO A3                                       | REV. C | CC    | CC        | [          |             |  |
| 27/02/2024 | COUNCIL COMMENTS - STREETSCAPE AND ADJUSTMENT TO GARDEN BED ON FRANCIS PLACE | REV. D | CCH   | - 66      | F          | A:          |  |
| 29/04/2024 | ADDITIONAL LANDSCAPE TO STREETSCAPE                                          | REV. E | CCH   | DRAWN     | PRINT DATE | DRAWING No. |  |
| 07/05/2024 | ADDITIONAL SECTIONS ON NEIGHBOURING FENCE/S                                  | REV. F | CCH   | ] TL      | 8/05/2024  | 9 of 24     |  |
|            |                                                                              |        |       | 1         | .,,        | 9 01 24     |  |