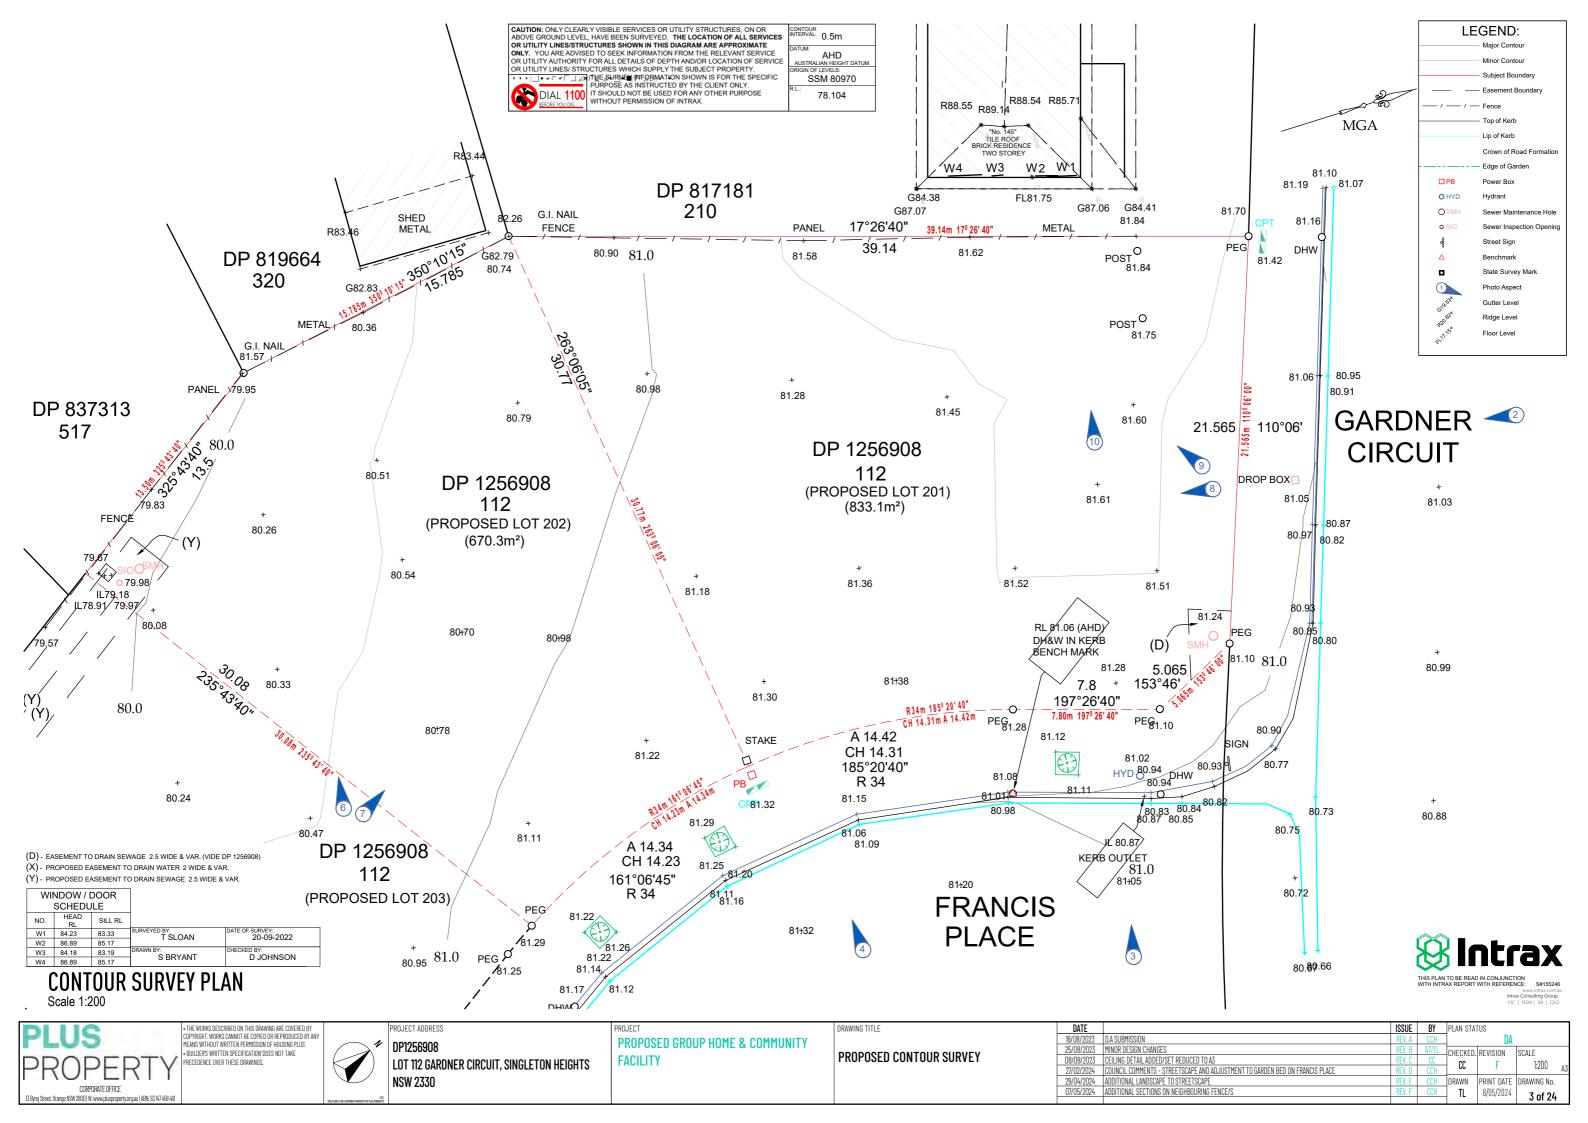

LOT 112 / DP1256908 LOT 112 GARDNER CIRCUIT, SINGLETON HEIGHTS NSW 2330 **SITE AREA -** 1,503.4m<sup>2</sup>