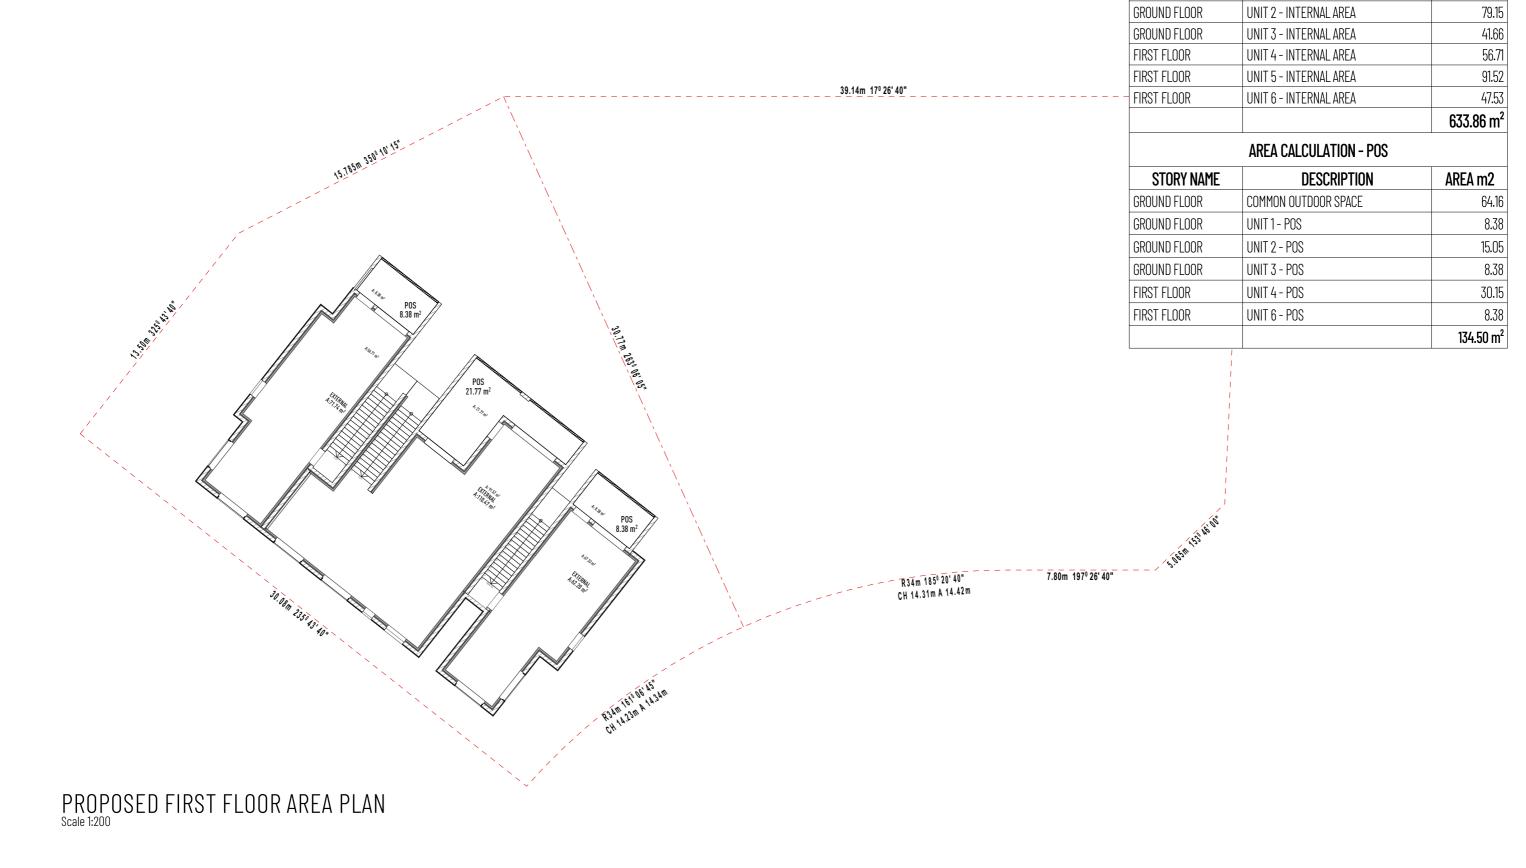

THE WORKS DESCRIBED ON THIS DRAWING ARE COVERED BY COPYRIGHT. WORKS CANNOT BE COPIED OR REPRODUCED BY ANY MEANS WITHOUT WRITTEN PERMISSION OF HOUSING PLUS

BUILDERS WRITTEN SPECIFICATION DOES NOT TAKE PROFESSION FOR FUR THESE PROMINIES.

PROJECT ADDRESS

DP1256908

LOT 112 GARDNER CIRCUIT, SINGLETON HEIGHTS
NSW 2330

PROPOSED GROUP HOME & COMMUNITY FACILITY

PROJECT

DRAWING TITLE

PROPOSED LEVEL 1 AREAS

| DATE       |                                                                              | ISSUE  | BY    | PLAN STAT    | US         |             |    |
|------------|------------------------------------------------------------------------------|--------|-------|--------------|------------|-------------|----|
| 16/08/2023 | D.A SUBMISSION                                                               | REV. A | CCH   |              | DA         |             |    |
| 25/08/2023 | MINOR DESIGN CHANGES                                                         | REV. B | AT/TL | CHECKED.     | REVISION   | SCALE       | _  |
| 08/09/2023 | CEILING DETAIL ADDED/SET REDUCED TO A3                                       | REV. C | CC    | CC           | E          | 1:200       |    |
| 27/02/2024 | COUNCIL COMMENTS - STREETSCAPE AND ADJUSTMENT TO GARDEN BED ON FRANCIS PLACE | REV. D | CCH   | - 66         | Г          | 1,200       | A3 |
| 29/04/2024 | ADDITIONAL LANDSCAPE TO STREETSCAPE                                          | REV. E | CCH   | DRAWN        | PRINT DATE | DRAWING No. |    |
| 07/05/2024 | ADDITIONAL SECTIONS ON NEIGHBOURING FENCE/S                                  | REV. F | CCH   | ] TL         | 8/05/2024  | 6 of 24     |    |
|            |                                                                              |        |       | ı . <b>-</b> |            | 0 01 24     |    |

AREA CALCULATION - GFA

COMMUNAL - INTERNAL AREA

CORE - INTERNAL AREA

UNIT 1 - INTERNAL AREA

DESCRIPTION

AREA m2

128.95 137.93

50.41

STORY NAME

**GROUND FLOOR** 

GROUND FLOOR

GROUND FLOOR