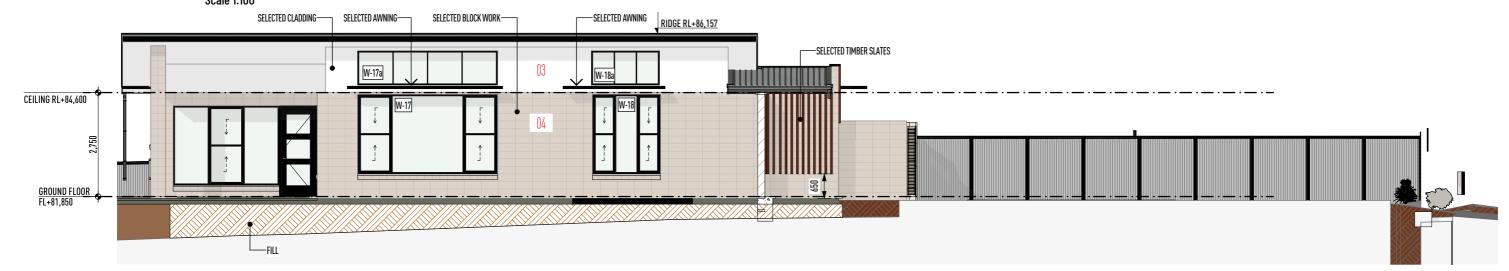

REV. C         CC           27/02/2024         COUNCIL COMMENTS - STREET/SCAPE AND ADJUSTMENT TO GARDEN BED ON FRANCIS PLACE         REV. D         CCH           29/04/2024         ADDITIONAL LANDSCAPE TO STREET/SCAPE         REV. E         CCH | The color   The color | DA   SUBMISSION   REV. A   CCH   C | 16/08/2023 D.A. SUBMISSION REV.A CCH DA 25/08/2023 MINOR DESIGN CHANGES REV.B AT/TL 08/09/2023 CEILING DETAIL ADDED/JSET REDUCED TO A3 27/02/2024 COUNCIL COMMENTS - STREETSCAPE AND ADJUSTMENT TO GARDEN BED ON FRANCIS PLACE REV. C CC 29/04/2024 ADDITIONAL LANDSCAPE TO STREETSCAPE  REV. E CCH DRAWN PRINT DATE DRAWING NO. |





## **CC-NE CORE & COMMUNAL NORTHERN ELEVATION**



NOTE: DUCTED A/C TO CORE ADMIN & COMMUNAL SPACE

# CC-SE CORE & COMMUNAL SOUTHERN ELEVATION Scale 1:100



# CC-EE01 COMMUNAL EASTERN ELEVATION Scale 1:100

| DILLIC