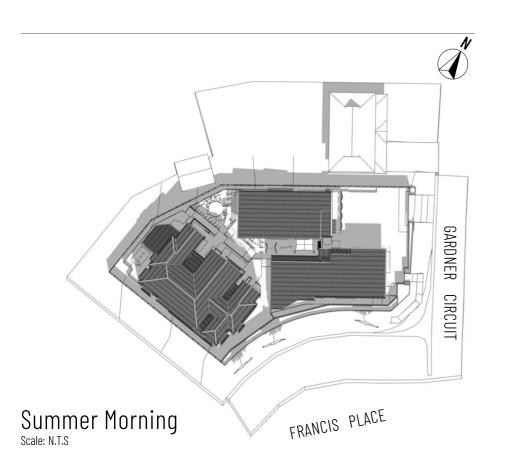

PROJECT ADDRESS

DP1256908

LOT 112 GARDNER CIRCUIT, SINGLETON HEIGHTS

NSW 2330

PROPOSED GROUP HOME & COMMUNITY FACILITY

DRAWING TITLE

PROPOSED SHADOW DIAGRAMS

| DATE       |                                                                              | ISSUE  | BY    | PLAN STAT | TUS        |             |  |
|------------|------------------------------------------------------------------------------|--------|-------|-----------|------------|-------------|--|
| 16/08/2023 | D.A SUBMISSION                                                               | REV. A | CCH   | DA        |            |             |  |
| 25/08/2023 | MINOR DESIGN CHANGES                                                         | REV. B | AT/TL | CHECKED.  | REVISION   | SCALE       |  |
| 08/09/2023 | CEILING DETAIL ADDED/SET REDUCED TO A3                                       | REV. C | CC    | CC        | [          |             |  |
| 27/02/2024 | COUNCIL COMMENTS - STREETSCAPE AND ADJUSTMENT TO GARDEN BED ON FRANCIS PLACE | REV. D | CCH   | - 66      | F          | A:          |  |
| 29/04/2024 | ADDITIONAL LANDSCAPE TO STREETSCAPE                                          | REV. E | CCH   | DRAWN     | PRINT DATE | DRAWING No. |  |
| 07/05/2024 | ADDITIONAL SECTIONS ON NEIGHBOURING FENCE/S                                  | REV. F | CCH   | ] TL      | 8/05/2024  | 9 of 24     |  |
|            |                                                                              |        |       | 1         | .,,        | 9 01 24     |  |