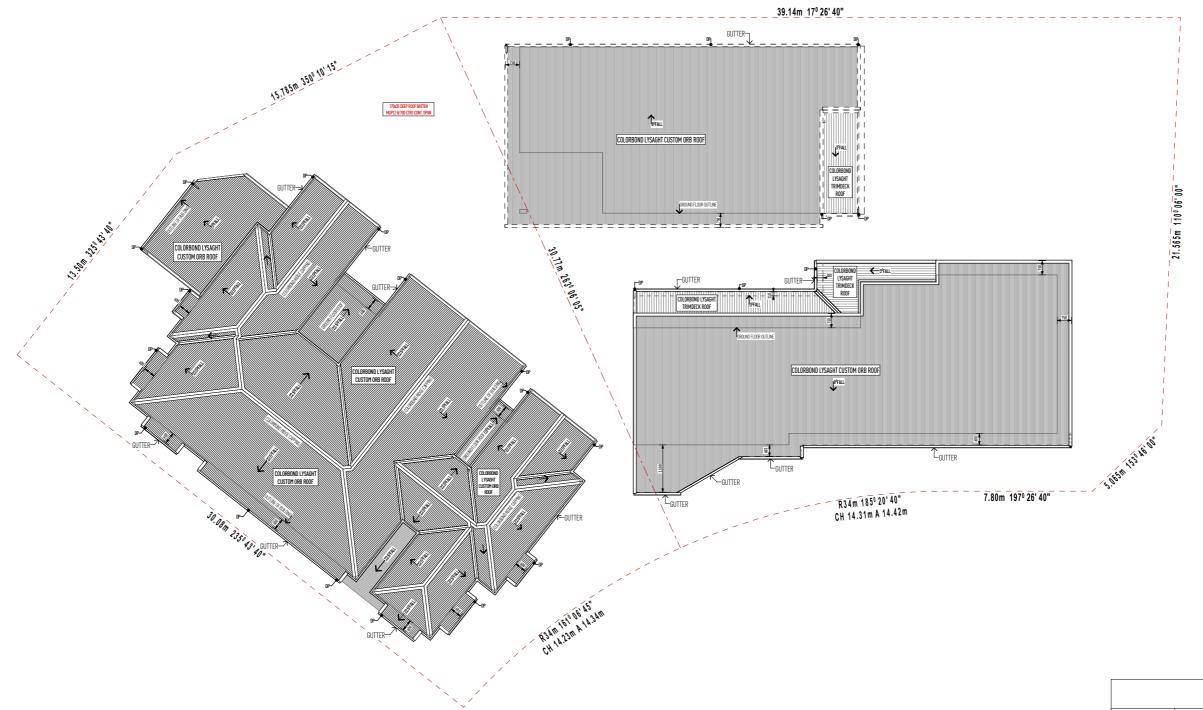

## NOTE

GUTTER, FASCIA AND DOWNPIPES TO BE INSTALLED TO MANUFACTURER'S DETAILS AND TO COMPLY WITH CURRENT NCC.

ROOFING TO BE FIXED IN ACCORDANCE WITH MANUFACTURERS SPECIFICATIONS FOR ENGINEERS WIND RATING CONDITIONS STEEL ROOFING TO COMPLY WITH AS1562.1 PROVIDE ALCOR BARRIER BETWEEN LEAD FLASHING AND ZINCALUME VALLEY GUTTER AS REQUIRED.

|        | ROOF A                  | AREA                    |
|--------|-------------------------|-------------------------|
| PITCH  | AREA                    | SURFACE AREA            |
| 3.00°  | 31.16                   | 31.20                   |
| 5.00°  | 40.58                   | 40.73                   |
| 8.00°  | 367.13                  | 370.73                  |
| 10.00° | 41.87                   | 42.52                   |
| 22.50° | 536.29                  | 580.44                  |
|        | 1,017.03 m <sup>2</sup> | 1,065.62 m <sup>2</sup> |

PROJECT ADDRESS

DP1256908

LOT 112 GARDNER CIRCUIT, SINGLETON HEIGHTS
NSW 2330

PROPOSED GROUP HOME & COMMUNITY FACILITY

DRAWING TITLE
PROPOSED ROOF PLAN

|            |                                                                              | 1 (17)                                                                                                                                                                                                                                             | / NZ 1                                                                                                                                                                                                                                             | m² l                                                                                                                                                                                                                                                                           | 1                                                                                                                                                                                                                                                                                                                                                                                                                                                                             | Ուե և                 | ) m <sup>2</sup>                                                                                                                                                                                                                                                                                                                                                                                                                                                                                                                                                                                                                                                                                                                                                                                                                                                                                                                                                                                                                                                                                                                                                                                                                                                                                                                                                                                                                                                                                                                                                                                                                                                                                                                                                                                                                                                                                                                                                                                                                                                                                                             |                                                                                                                                                                                                                                                                                                                                  |
|------------|------------------------------------------------------------------------------|----------------------------------------------------------------------------------------------------------------------------------------------------------------------------------------------------------------------------------------------------|----------------------------------------------------------------------------------------------------------------------------------------------------------------------------------------------------------------------------------------------------|--------------------------------------------------------------------------------------------------------------------------------------------------------------------------------------------------------------------------------------------------------------------------------|-------------------------------------------------------------------------------------------------------------------------------------------------------------------------------------------------------------------------------------------------------------------------------------------------------------------------------------------------------------------------------------------------------------------------------------------------------------------------------|-----------------------|------------------------------------------------------------------------------------------------------------------------------------------------------------------------------------------------------------------------------------------------------------------------------------------------------------------------------------------------------------------------------------------------------------------------------------------------------------------------------------------------------------------------------------------------------------------------------------------------------------------------------------------------------------------------------------------------------------------------------------------------------------------------------------------------------------------------------------------------------------------------------------------------------------------------------------------------------------------------------------------------------------------------------------------------------------------------------------------------------------------------------------------------------------------------------------------------------------------------------------------------------------------------------------------------------------------------------------------------------------------------------------------------------------------------------------------------------------------------------------------------------------------------------------------------------------------------------------------------------------------------------------------------------------------------------------------------------------------------------------------------------------------------------------------------------------------------------------------------------------------------------------------------------------------------------------------------------------------------------------------------------------------------------------------------------------------------------------------------------------------------------|----------------------------------------------------------------------------------------------------------------------------------------------------------------------------------------------------------------------------------------------------------------------------------------------------------------------------------|
| DATE       |                                                                              | 1,017                                                                                                                                                                                                                                              | ้.บัง                                                                                                                                                                                                                                              |                                                                                                                                                                                                                                                                                | ı,                                                                                                                                                                                                                                                                                                                                                                                                                                                                            | 000.0                 | <u> </u>                                                                                                                                                                                                                                                                                                                                                                                                                                                                                                                                                                                                                                                                                                                                                                                                                                                                                                                                                                                                                                                                                                                                                                                                                                                                                                                                                                                                                                                                                                                                                                                                                                                                                                                                                                                                                                                                                                                                                                                                                                                                                                                     |                                                                                                                                                                                                                                                                                                                                  |
| 16/08/2023 | D.A SUBMISSION                                                               |                                                                                                                                                                                                                                                    | REV. A                                                                                                                                                                                                                                             | CCH                                                                                                                                                                                                                                                                            | ]                                                                                                                                                                                                                                                                                                                                                                                                                                                                             | DA                    |                                                                                                                                                                                                                                                                                                                                                                                                                                                                                                                                                                                                                                                                                                                                                                                                                                                                                                                                                                                                                                                                                                                                                                                                                                                                                                                                                                                                                                                                                                                                                                                                                                                                                                                                                                                                                                                                                                                                                                                                                                                                                                                              |                                                                                                                                                                                                                                                                                                                                  |
| 25/08/2023 | MINOR DESIGN CHANGES                                                         |                                                                                                                                                                                                                                                    | REV. B                                                                                                                                                                                                                                             | AT/TL                                                                                                                                                                                                                                                                          | CHECKED                                                                                                                                                                                                                                                                                                                                                                                                                                                                       | REVISION              | SCALE                                                                                                                                                                                                                                                                                                                                                                                                                                                                                                                                                                                                                                                                                                                                                                                                                                                                                                                                                                                                                                                                                                                                                                                                                                                                                                                                                                                                                                                                                                                                                                                                                                                                                                                                                                                                                                                                                                                                                                                                                                                                                                                        |                                                                                                                                                                                                                                                                                                                                  |
| 08/09/2023 | CEILING DETAIL ADDED/SET REDUCED TO A3                                       |                                                                                                                                                                                                                                                    | REV. C                                                                                                                                                                                                                                             | CC                                                                                                                                                                                                                                                                             |                                                                                                                                                                                                                                                                                                                                                                                                                                                                               | E                     |                                                                                                                                                                                                                                                                                                                                                                                                                                                                                                                                                                                                                                                                                                                                                                                                                                                                                                                                                                                                                                                                                                                                                                                                                                                                                                                                                                                                                                                                                                                                                                                                                                                                                                                                                                                                                                                                                                                                                                                                                                                                                                                              |                                                                                                                                                                                                                                                                                                                                  |
| 27/02/2024 | COUNCIL COMMENTS - STREETSCAPE AND ADJUSTMENT TO GARDEN BED ON FRANCIS PLACE |                                                                                                                                                                                                                                                    | REV. D                                                                                                                                                                                                                                             | CCH                                                                                                                                                                                                                                                                            | - 66                                                                                                                                                                                                                                                                                                                                                                                                                                                                          | Г                     | 1,200                                                                                                                                                                                                                                                                                                                                                                                                                                                                                                                                                                                                                                                                                                                                                                                                                                                                                                                                                                                                                                                                                                                                                                                                                                                                                                                                                                                                                                                                                                                                                                                                                                                                                                                                                                                                                                                                                                                                                                                                                                                                                                                        | Α3                                                                                                                                                                                                                                                                                                                               |
| 29/04/2024 | ADDITIONAL LANDSCAPE TO STREETSCAPE                                          |                                                                                                                                                                                                                                                    | REV. E                                                                                                                                                                                                                                             | CCH                                                                                                                                                                                                                                                                            | DRAWN                                                                                                                                                                                                                                                                                                                                                                                                                                                                         | PRINT DATE            | DRAWING No.                                                                                                                                                                                                                                                                                                                                                                                                                                                                                                                                                                                                                                                                                                                                                                                                                                                                                                                                                                                                                                                                                                                                                                                                                                                                                                                                                                                                                                                                                                                                                                                                                                                                                                                                                                                                                                                                                                                                                                                                                                                                                                                  |                                                                                                                                                                                                                                                                                                                                  |
| 07/05/2024 | ADDITIONAL SECTIONS ON NEIGHBOURING FENCE/S                                  |                                                                                                                                                                                                                                                    | REV. F                                                                                                                                                                                                                                             | CCH                                                                                                                                                                                                                                                                            | ] TL                                                                                                                                                                                                                                                                                                                                                                                                                                                                          | 8/05/2024             | 12 of 2/.                                                                                                                                                                                                                                                                                                                                                                                                                                                                                                                                                                                                                                                                                                                                                                                                                                                                                                                                                                                                                                                                                                                                                                                                                                                                                                                                                                                                                                                                                                                                                                                                                                                                                                                                                                                                                                                                                                                                                                                                                                                                                                                    |                                                                                                                                                                                                                                                                                                                                  |
|            | 16/08/2023<br>25/08/2023<br>08/09/2023<br>27/02/2024<br>29/04/2024           | 16/08/2023 D.A SUBMISSION 25/08/2023 MINOR DESIGN CHANGES 08/09/2023 CEILING DETAIL ADDED/SET REDUCED TO A3 27/02/2024 COUNCIL COMMENTS - STREETSCAPE AND ADJUSTMENT TO GARDEN BED ON FRANCIS PLACE 29/04/2024 ADDITIONAL LANDSCAPE TO STREETSCAPE | 16/08/2023 D.A SUBMISSION 25/08/2023 MINDR DESIGN CHANGES 08/09/2023 CEILING DETAIL ADDED/SET REDUCED TO AS 27/02/2024 COUNCIL COMMENTS - STREETSCAPE AND ADJUSTMENT TO GARDEN BED ON FRANCIS PLACE 29/04/2024 ADDITIONAL LANDSCAPE TO STREETSCAPE | 16/08/2023 D.A SUBMISSION REV. A 25/08/2023 MINOR DESIGN CHANGES REV. B 08/09/2023 CEILING DETAIL ADDED/SET REDUCED TO A3 27/02/2024 COUNCIL COMMENTS - STREETSCAPE AND ADJUSTMENT TO GARDEN BED ON FRANCIS PLACE REV. D 29/04/2024 ADDITIONAL LANDSCAPE TO STREETSCAPE REV. E | 16/08/2023         D.A. SUBMISSION         REV. A         CCH           25/08/2023         MINDR DESIGN CHANGES         REV. B         AT/TL           08/09/2023         CELIUNG DETAIL ADDED/SET REDUCED TO A3         REV. C         CC           27/02/2024         COUNCIL COMMENTS - STREET/SCAPE AND ADJUSTMENT TO GARDEN BED ON FRANCIS PLACE         REV. D         CCH           29/04/2024         ADDITIONAL LANDSCAPE TO STREET/SCAPE         REV. E         CCH | The color   The color | DA   SUBMISSION   REV. A   CCH   C | 16/08/2023 D.A. SUBMISSION REV.A CCH DA 25/08/2023 MINOR DESIGN CHANGES REV.B AT/TL 08/09/2023 CEILING DETAIL ADDED/JSET REDUCED TO A3 27/02/2024 COUNCIL COMMENTS - STREETSCAPE AND ADJUSTMENT TO GARDEN BED ON FRANCIS PLACE REV. C CC 29/04/2024 ADDITIONAL LANDSCAPE TO STREETSCAPE  REV. E CCH DRAWN PRINT DATE DRAWING NO. |