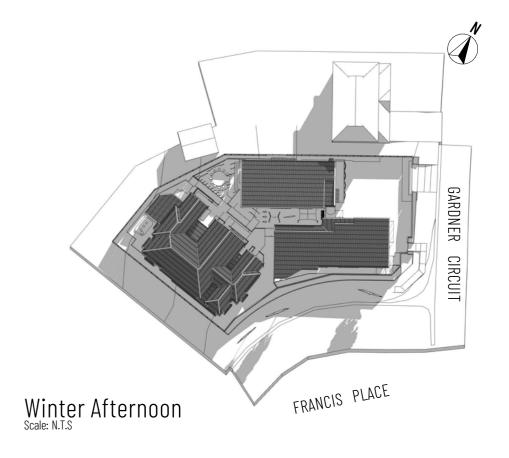

PROJECT ADDRESS

DP1256908

LOT 112 GARDNER CIRCUIT, SINGLETON HEIGHTS

NSW 2330

PROPOSED GROUP HOME & COMMUNITY FACILITY

DRAWING TITLE

PROPOSED SHADOW DIAGRAMS

| DATE       |                                                                              | ISSUE  | BY    | PLAN STAT | TUS        |             |  |
|------------|------------------------------------------------------------------------------|--------|-------|-----------|------------|-------------|--|
| 16/08/2023 | D.A SUBMISSION                                                               | REV. A | CCH   | DA        |            |             |  |
| 25/08/2023 | MINOR DESIGN CHANGES                                                         | REV. B | AT/TL | CHECKED.  | REVISION   | SCALE       |  |
| 08/09/2023 | CEILING DETAIL ADDED/SET REDUCED TO A3                                       | REV. C | CC    | CC        | [          |             |  |
| 27/02/2024 | COUNCIL COMMENTS - STREETSCAPE AND ADJUSTMENT TO GARDEN BED ON FRANCIS PLACE | REV. D | CCH   | - 66      | F          | A:          |  |
| 29/04/2024 | ADDITIONAL LANDSCAPE TO STREETSCAPE                                          | REV. E | CCH   | DRAWN     | PRINT DATE | DRAWING No. |  |
| 07/05/2024 | ADDITIONAL SECTIONS ON NEIGHBOURING FENCE/S                                  | REV. F | CCH   | ] TL      | 8/05/2024  | 9 of 24     |  |
|            |                                                                              |        |       | 1         | .,,        | 9 01 24     |  |