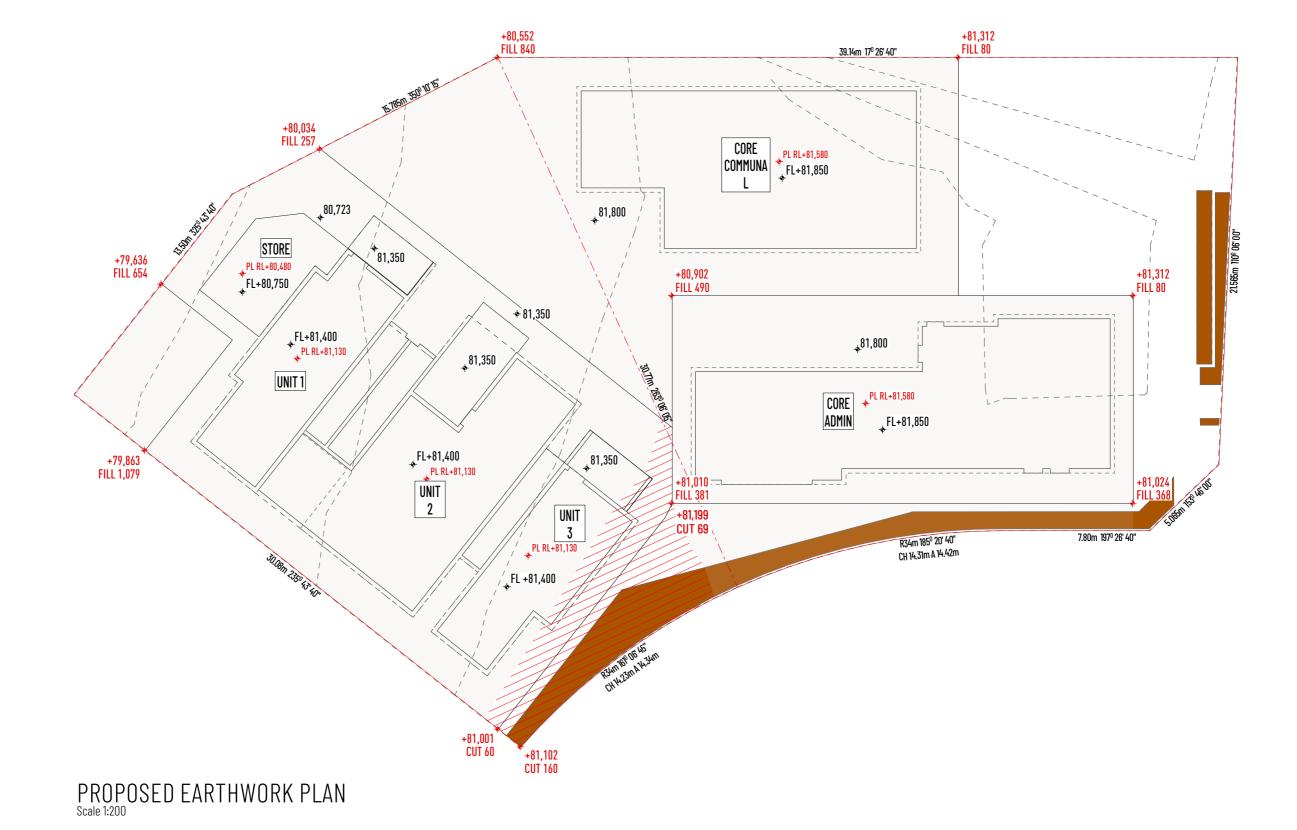

## EARTHWORK CORE COMMUNAL PAD LEVEL: 81,580 FLOOR LEVEL: 81,900 CORE ADMIN PAD LEVEL: 81,580 FLOOR LEVEL: 81,900 UNIT 1, 2 AND 3 PAD LEVEL: 81,130 FLOOR LEVEL: 81,450 STORAGE PAD LEVEL: 80,480

EXCAVATE SITE APPROX. 160mm TO FORM JOB DATUM. (DATUM POINT 320mm BELOW FINISHED FLOOR LEVEL) EXTENT OF EXCAVATION AND BATTER TO SUIT EXISTING LAND FALL TO BE DETERMINED ON SITE.

80,800

BUILDING PLATFORM HEIGHT SHOWN IS APPROX. ONLY & MAY VARY ON SITE DUE TO SITE CONDITIONS. SUCH VARIATION, WHILE COMPLYING WITH COUNCIL/SEPP REQUIREMENTS REMAIN AT THE DISCRETION OF THE BUILDER

ALL SITE WORKS INDICATED ARE ILLUSTRATIVE ONLY.

## **RETAINING WALL NOTE**

- ANY RETAINING WALLS REQUIRED TO BE COMPLETED TO MANUFACTURERS SPECIFICATIONS AND DETAILS - ALL RETAINING WALLS OUTSIDE OF THE BUILDING FOOTPRINT LINE WILL BE COMPLETED BY OWNER AND ANY APPROVALS WILL BE AS PER DA CONDITION 14

| WILL DE ASTER DA CON                      | DITION 14      |
|-------------------------------------------|----------------|
|                                           | LEGEND         |
| CUT<br>FILL                               |                |
| PAD LEVEL<br>FLOOR LEVEL<br>REDUCED LEVEL | PL<br>FL<br>RL |