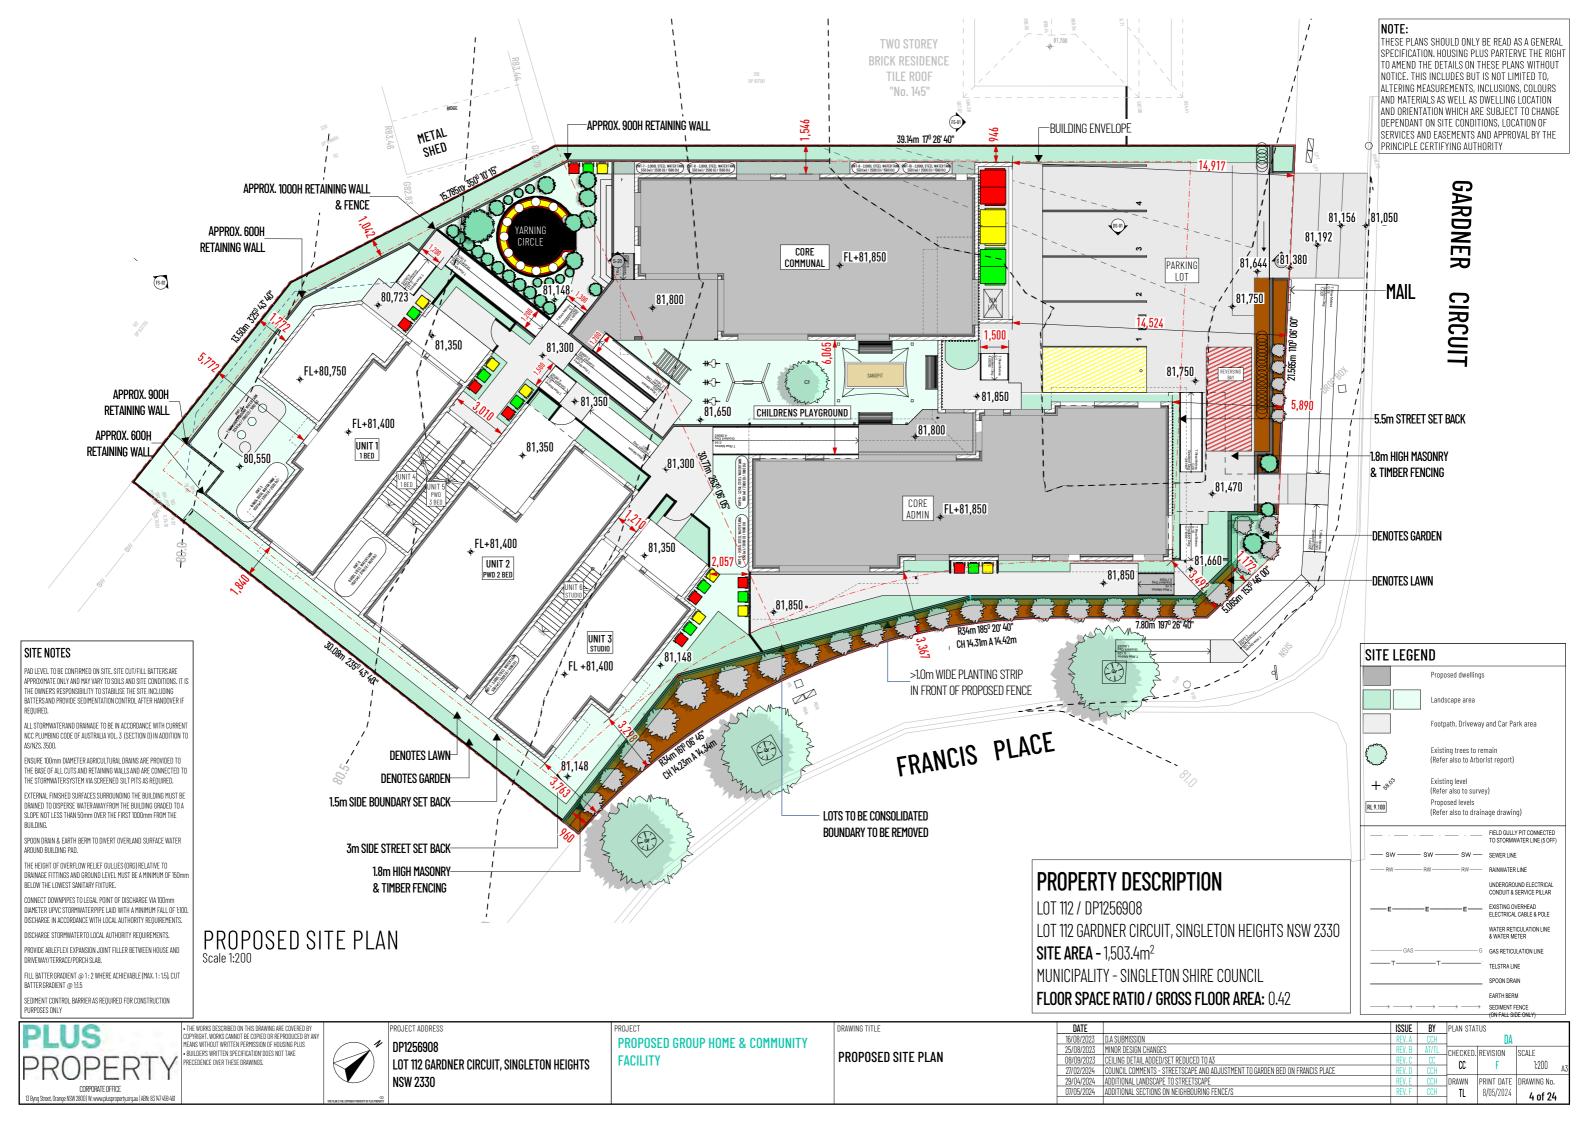

LOT 112 / DP1256908 LOT 112 GARDNER CIRCUIT, SINGLETON HEIGHTS NSW 2330 **SITE AREA -** 1,503.4m<sup>2</sup>

## PROPERTY DESCRIPTION

LOT 112 / DP1256908

FLOOR LEVEL:

LOT 112 GARDNER CIRCUIT, SINGLETON HEIGHTS NSW 2330

SITE AREA - 1,503.4m<sup>2</sup>

MUNICIPALITY - SINGLETON SHIRE COUNCIL