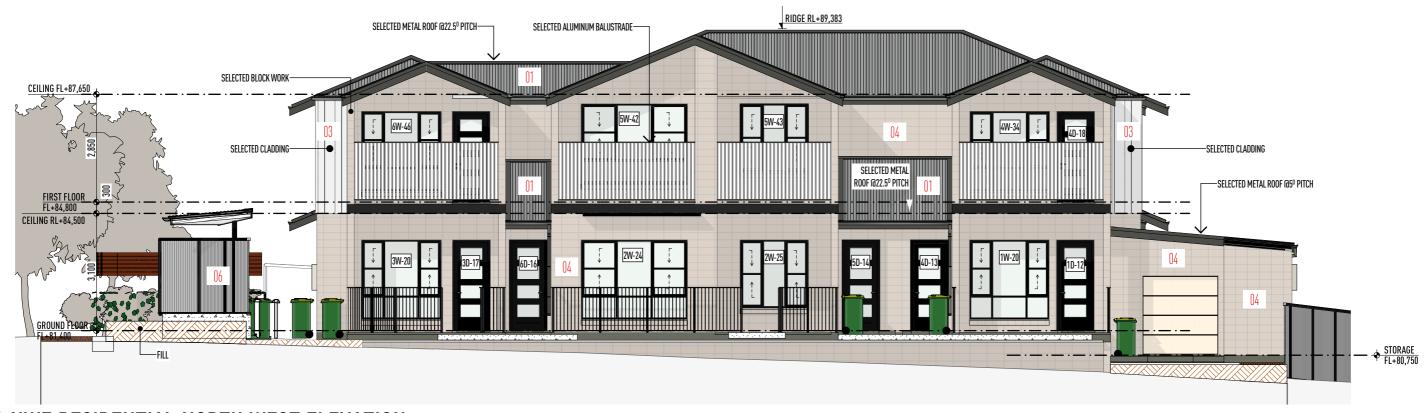

|                                                    | THIS PLAN IS THE COPPOSAT MODIFIED OF PLUS PREPERTY |                                 |                             |            |                                                                              |        |       | _ ''   | 0,00,     |        | 16 OT 24   |    |



U-NEE RESIDENTIAL NORTH EAST ELEVATION



U-NWE RESIDENTIAL NORTH WEST ELEVATION Scale 1:100

| PLUS                                                                               | THE WORKS DESCRIBED ON THIS DRAWING ARE COVERED BY COPYRIGHT. WORKS CANNOT BE COPIED OR REPRODUCED BY ANY MEANS WITHOUT WRITTEN PERMISSION OF HOUSING PLUS     BUILDER'S WRITTEN SPECIFICATION DOES NOT TAKE |                                                      | PROJECT ADDRESS DP1256908                  | PROJECT PROPOSED GROUP HOME & COMMUNITY | DRAWING TITLE                  | DATE<br>16/08/2023<br>25/08/2023 | D.A. SUBMISSION<br>MINOR DESIGN CHANGES                                                                              | REV. A           | B AT/TL      | PLAN STATUS  CHECKED, REVISIO | DA<br>ON SCALE                 |
|-----------------------