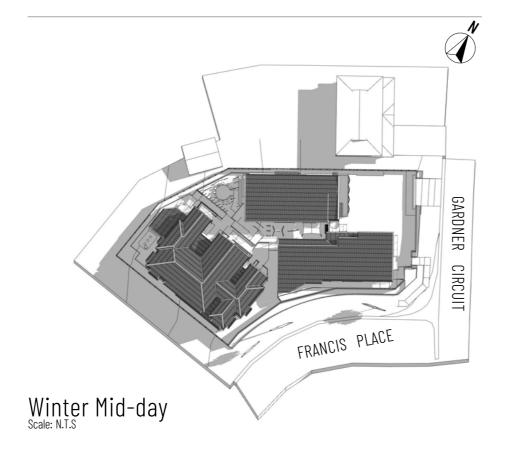

PROJECT ADDRESS

DP1256908

LOT 112 GARDNER CIRCUIT, SINGLETON HEIGHTS

NSW 2330

PROPOSED GROUP HOME & COMMUNITY FACILITY

DRAWING TITLE

PROPOSED SHADOW DIAGRAMS

| DATE       |                                                                              | ISSUE  | BY    | PLAN STAT | TUS        |             |  |
|------------|------------------------------------------------------------------------------|--------|-------|-----------|------------|-------------|--|
| 16/08/2023 | D.A SUBMISSION                                                               | REV. A | CCH   | DA        |            |             |  |
| 25/08/2023 | MINOR DESIGN CHANGES                                                         | REV. B | AT/TL | CHECKED.  | REVISION   | SCALE       |  |
| 08/09/2023 | CEILING DETAIL ADDED/SET REDUCED TO A3                                       | REV. C | CC    | CC        | [          |             |  |
| 27/02/2024 | COUNCIL COMMENTS - STREETSCAPE AND ADJUSTMENT TO GARDEN BED ON FRANCIS PLACE | REV. D | CCH   | - 66      | F          | A:          |  |
| 29/04/2024 | ADDITIONAL LANDSCAPE TO STREETSCAPE                                          | REV. E | CCH   | DRAWN     | PRINT DATE | DRAWING No. |  |
| 07/05/2024 | ADDITIONAL SECTIONS ON NEIGHBOURING FENCE/S                                  | REV. F | CCH   | ] TL      | 8/05/2024  | 9 of 24     |  |
|            |                                                                              |        |       | 1         | .,,        | 9 01 24     |  |