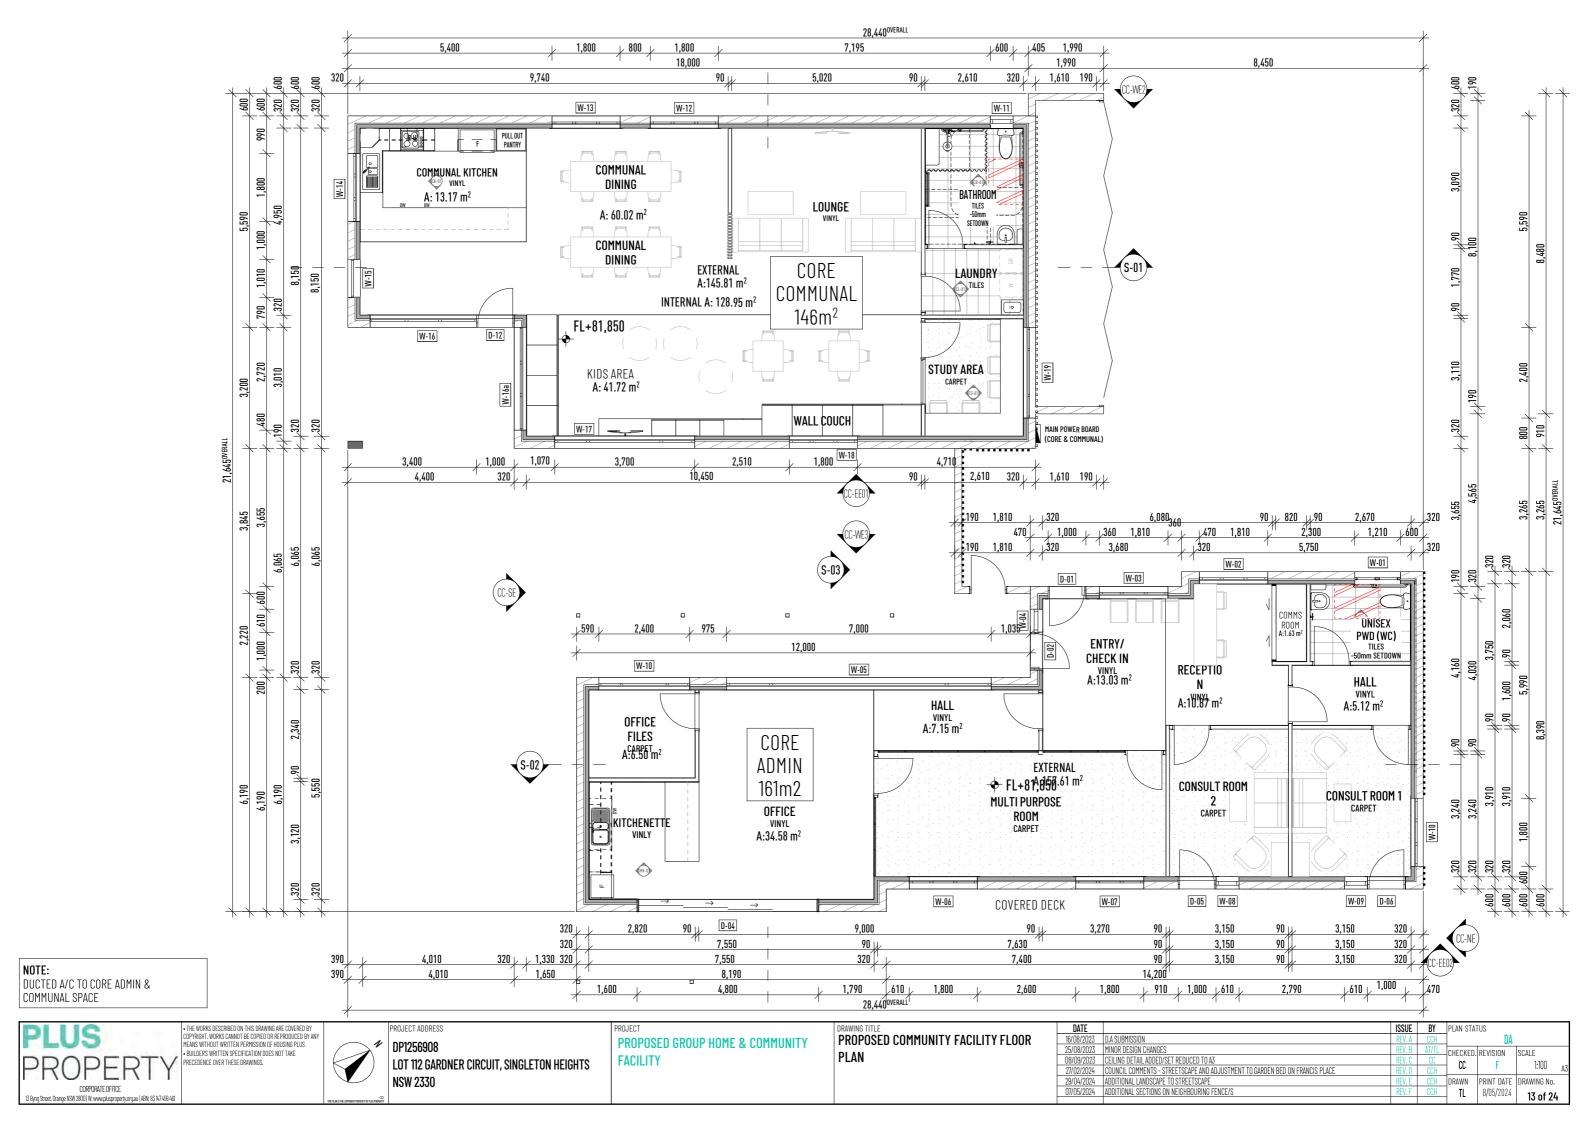

| - Ai         | ILA GALGOLATIGIT GOILE DOILDING               |                       |
|--------------|-----------------------------------------------|-----------------------|
| STORY NAME   | DESCRIPTION                                   | AREA m2               |
| GROUND FLOOR | COMMUNAL - INTERNAL AREA                      | 128.95                |
| GROUND FLOOR | CORE - INTERNAL AREA                          | 137.93                |
| GROUND FLOOR | CORE ADMIN - COMMS ROOM AREA                  | 1.63                  |
| GROUND FLOOR | CORE ADMIN - CONSULT ROOM 1 AREA              | 12.18                 |
| GROUND FLOOR | CORE ADMIN - CONSULT ROOM 2 AREA              | 12.18                 |
| GROUND FLOOR | CORE ADMIN - ENTRY/CHECK IN AREA              | 13.03                 |
| GROUND FLOOR | CORE ADMIN - EXTERNAL AREA                    | 157.61                |
| GROUND FLOOR | CORE ADMIN - HALL AREA                        | 12.27                 |
| GROUND FLOOR | CORE ADMIN - MULTI PURPOSE ROOM               | 24.50                 |
| GROUND FLOOR | CORE ADMIN - OFFICE & KITCHEN AREA            | 34.58                 |
| GROUND FLOOR | CORE ADMIN - OFFICE AREA                      | 6.50                  |
| GROUND FLOOR | CORE ADMIN - RECEPTION AREA                   | 10.87                 |
| GROUND FLOOR | CORE ADMIN - UNISEX PWD AREA                  | 5.40                  |
| GROUND FLOOR | CORE COMMUNAL - CHILDREN AREA                 | 41.72                 |
| GROUND FLOOR | CORE COMMUNAL - COMMUNAL AREA                 | 60.02                 |
| GROUND FLOOR | CORE COMMUNAL - EXTERNAL AREA                 | 145.81                |
| GROUND FLOOR | CORE COMMUNAL - KITCHEN AREA                  | 13.17                 |
| GROUND FLOOR | CORE COMMUNAL - WET AREA                      | 12.72                 |
|              |                                               | 831.07 m <sup>2</sup> |
|              | AREA CALCULATION - RESIDENTS                  |                       |
| STORY NAME   | DESCRIPTION                                   | AREA m2               |
| GROUND FLOOR | STORAGE EXTERNAL AREA                         | 26.18                 |
| GROUND FLOOR | STORAGE INTERNAL AREA                         | 23.52                 |
| GROUND FLOOR | UNIT 1 - EXTERNAL AREA                        | 61.98                 |
| GROUND FLOOR | UNIT 1 - INTERNAL AREA                        | 50.41                 |
| GROUND FLOOR | UNIT 1 - PORCH AREA                           | 8.38                  |
| GROUND FLOOR | UNIT 2 - EXTERNAL AREA                        | 93.22                 |
| GROUND FLOOR | UNIT 2 - INTERNAL AREA                        | 79.15                 |
| GROUND FLOOR | UNIT 2 - PORCH AREA                           | 15.05                 |
| GROUND FLOOR | UNIT 3 - EXTERNAL AREA                        | 52.03                 |
| GROUND FLOOR | UNIT 3 - INTERNAL AREA                        | 41.66                 |
| GROUND FLOOR | UNIT 3 - PORCH AREA                           | 8.38                  |
| FIRST FLOOR  | UNIT 4 - BALCONY AREA                         | 8.38                  |
| FIRST FLOOR  | UNIT 4 - EXTERNAL AREA                        | 71.74                 |
| FIRST FLOOR  | UNIT 4 - INTERNAL AREA                        | 56.71                 |
| FIRST FLOOR  | UNIT 5 - BALCONY AREA                         | 21.77                 |
| FIRST FLOOR  | UNIT 5 - EXTERNAL AREA                        | 110.47                |
| FIRST FLOOR  | UNIT 5 - INTERNAL AREA                        | 91.52                 |
| FIRST FLOOR  | UNIT 6 - BALCONY AREA                         | 8.38                  |
| FIRST FLOOR  | UNIT U DALCUNT AILA                           | 0.00                  |
| TINOTELLOUIZ | LINIT 6 - EALEDNINI VDEV                      | ደኅ ኅበ                 |
| FIRST FLOOR  | UNIT 6 - EXTERNAL AREA UNIT 6 - INTERNAL AREA | 62.20<br>47.53        |

AREA CALCULATION - CORE BUILDING

THE WORKS DESCRIBED ON THIS DRAWING ARE COVERED BY COPPINENT. WORKS COMING THE COPED OR REPRODUCED BY ANY MEANS WITHOUT WRITTEN PERMISSION OF HOUSING PLUS BUILDERS WRITTEN SPECIFICATION DOES NOT TAKE PRECEDENCE OVER THESE DRAWINGS.

938.66 m<sup>2</sup>

PROJECT ADDRESS DP1256908 LOT 112 GARDNER CIRCUIT, SINGLETON HEIGHTS NSW 2330

PROJECT PROPOSED GROUP HOME & COMMUNITY **FACILITY** 

DRAWING TITLE

DATE ISSUE BY PLAN STATUS 16/08/2023 D.A SUBMISSION
25/08/2023 MINDR DESIGN CHANGES
08/09/2023 CEILING DETAIL ADDED/SET REDUCED TO A3
27/02/2024 COUNCIL COMMENTS - STREETSCAPE AND ADJUSTMENT TO GARDEN BED ON FRANCIS PLACE
29/04/2024 ADDITIONAL LANDSCAPE TO STREETSCAPE
07/05/2024 ADDITIONAL SECTIONS ON NEIGHBOURING FENCE/S CHECKED. REVISION SCALE
CC F 1:2 PROPOSED GROUND AREAS CC 1:200 DRAWN PRINT DATE DRAWING No.
TL 8/05/2024 5 of 24