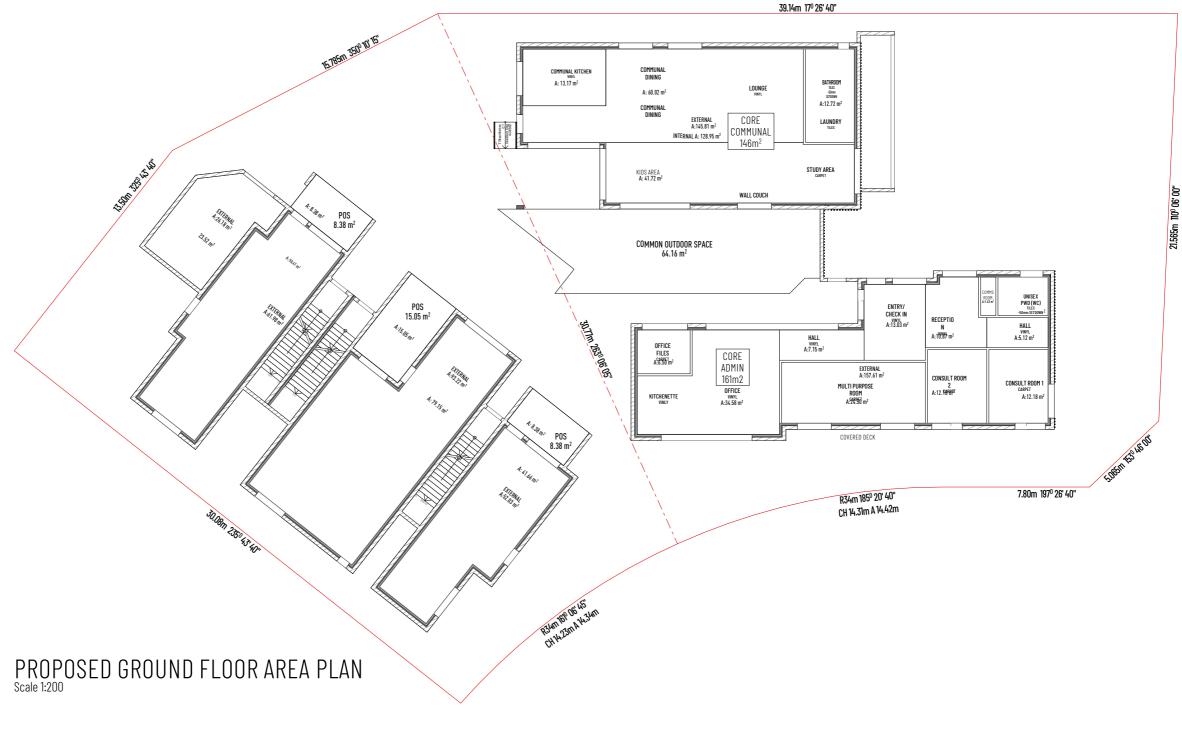

| - Ai         | ILA GALGOLATIGIT GOILE DOILDING               |                       |
|--------------|-----------------------------------------------|-----------------------|
| STORY NAME   | DESCRIPTION                                   | AREA m2               |
| GROUND FLOOR | COMMUNAL - INTERNAL AREA                      | 128.95                |
| GROUND FLOOR | CORE - INTERNAL AREA                          | 137.93                |
| GROUND FLOOR | CORE ADMIN - COMMS ROOM AREA                  | 1.63                  |
| GROUND FLOOR | CORE ADMIN - CONSULT ROOM 1 AREA              | 12.18                 |
| GROUND FLOOR | CORE ADMIN - CONSULT ROOM 2 AREA              | 12.18                 |
| GROUND FLOOR | CORE ADMIN - ENTRY/CHECK IN AREA              | 13.03                 |
| GROUND FLOOR | CORE ADMIN - EXTERNAL AREA                    | 157.61                |
| GROUND FLOOR | CORE ADMIN - HALL AREA                        | 12.27                 |
| GROUND FLOOR | CORE ADMIN - MULTI PURPOSE ROOM               | 24.50                 |
| GROUND FLOOR | CORE ADMIN - OFFICE & KITCHEN AREA            | 34.58                 |
| GROUND FLOOR | CORE ADMIN - OFFICE AREA                      | 6.50                  |
| GROUND FLOOR | CORE ADMIN - RECEPTION AREA                   | 10.87                 |
| GROUND FLOOR | CORE ADMIN - UNISEX PWD AREA                  | 5.40                  |
| GROUND FLOOR | CORE COMMUNAL - CHILDREN AREA                 | 41.72                 |
| GROUND FLOOR | CORE COMMUNAL - COMMUNAL AREA                 | 60.02                 |
| GROUND FLOOR | CORE COMMUNAL - EXTERNAL AREA                 | 145.81                |
| GROUND FLOOR | CORE COMMUNAL - KITCHEN AREA                  | 13.17                 |
| GROUND FLOOR | CORE COMMUNAL - WET AREA                      | 12.72                 |
|              |                                               | 831.07 m <sup>2</sup> |
|              | AREA CALCULATION - RESIDENTS                  |                       |
| STORY NAME   | DESCRIPTION                                   | AREA m2               |
| GROUND FLOOR | STORAGE EXTERNAL AREA                         | 26.18                 |
| GROUND FLOOR | STORAGE INTERNAL AREA                         | 23.52                 |
| GROUND FLOOR | UNIT 1 - EXTERNAL AREA                        | 61.98                 |
| GROUND FLOOR | UNIT 1 - INTERNAL AREA                        | 50.41                 |
| GROUND FLOOR | UNIT 1 - PORCH AREA                           | 8.38                  |
| GROUND FLOOR | UNIT 2 - EXTERNAL AREA                        | 93.22                 |
| GROUND FLOOR | UNIT 2 - INTERNAL AREA                        | 79.15                 |
| GROUND FLOOR | UNIT 2 - PORCH AREA                           | 15.05                 |
| GROUND FLOOR | UNIT 3 - EXTERNAL AREA                        | 52.03                 |
| GROUND FLOOR | UNIT 3 - INTERNAL AREA                        | 41.66                 |
| GROUND FLOOR | UNIT 3 - PORCH AREA                           | 8.38                  |
| FIRST FLOOR  | UNIT 4 - BALCONY AREA                         | 8.38                  |
| FIRST FLOOR  | UNIT 4 - EXTERNAL AREA                        | 71.74                 |
| FIRST FLOOR  | UNIT 4 - INTERNAL AREA                        | 56.71                 |
| FIRST FLOOR  | UNIT 5 - BALCONY AREA                         | 21.77                 |
| FIRST FLOOR  | UNIT 5 - EXTERNAL AREA                        | 110.47                |
| FIRST FLOOR  | UNIT 5 - INTERNAL AREA                        | 91.52                 |
| FIRST FLOOR  | UNIT 6 - BALCONY AREA                         | 8.38                  |
| FIRST FLOOR  | UNIT U DALCUNT AILA                           | 0.00                  |
| TINOTELLOUIZ | LINIT 6 - EALEDNINI VDEV                      | ደኅ ኅበ                 |
| FIRST FLOOR  | UNIT 6 - EXTERNAL AREA UNIT 6 - INTERNAL AREA | 62.20<br>47.53        |

AREA CALCULATION - CORE BUILDING

THE WORKS DESCRIBED ON THIS DRAWING ARE COVERED BY COPPINENT. WORKS COMING THE COPED OR REPRODUCED BY ANY MEANS WITHOUT WRITTEN PERMISSION OF HOUSING PLUS BUILDERS WRITTEN SPECIFICATION DOES NOT TAKE PRECEDENCE OVER THESE DRAWINGS.

938.66 m<sup>2</sup>

PROJECT ADDRESS DP1256908 LOT 112 GARDNER CIRCUIT, SINGLETON HEIGHTS NSW 2330

PROJECT PROPOSED GROUP HOME & COMMUNITY **FACILITY** 

DRAWING TITLE

DATE ISSUE BY PLAN STATUS 16/08/2023 D.A SUBMISSION
25/08/2023 MINDR DESIGN CHANGES
08/09/2023 CEILING DETAIL ADDED/SET REDUCED TO A3
27/02/2024 COUNCIL COMMENTS - STREETSCAPE AND ADJUSTMENT TO GARDEN BED ON FRANCIS PLACE
29/04/2024 ADDITIONAL LANDSCAPE TO STREETSCAPE
07/05/2024 ADDITIONAL SECTIONS ON NEIGHBOURING FENCE/S CHECKED. REVISION SCALE
CC F 1:2 PROPOSED GROUND AREAS CC 1:200 DRAWN PRINT DATE DRAWING No.
TL 8/05/2024 5 of 24