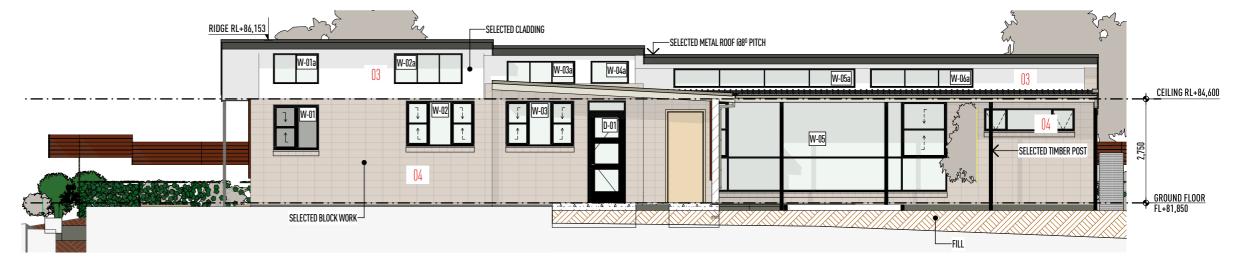

## **CC-NE CORE & COMMUNAL NORTHERN ELEVATION**

NOTE: DUCTED A/C TO CORE ADMIN & COMMUNAL SPACE