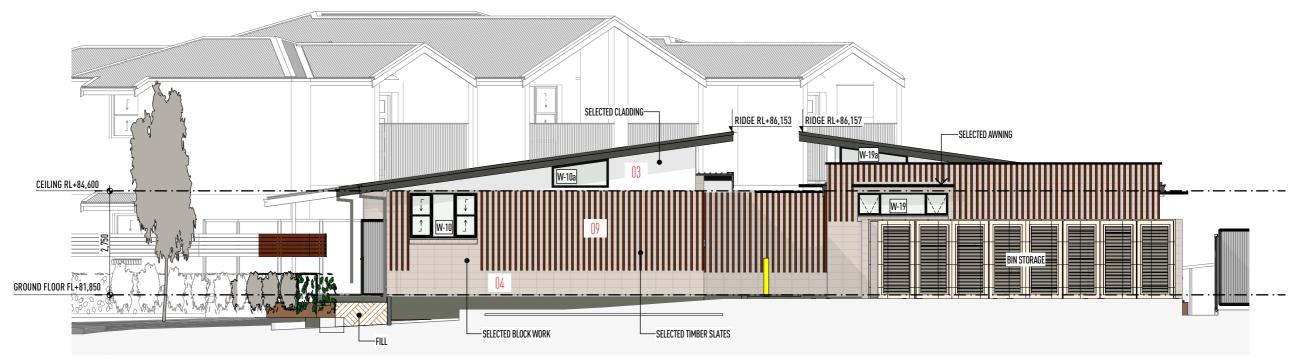

## **CC-NE CORE & COMMUNAL NORTHERN ELEVATION**

NOTE: DUCTED A/C TO CORE ADMIN & COMMUNAL SPACE